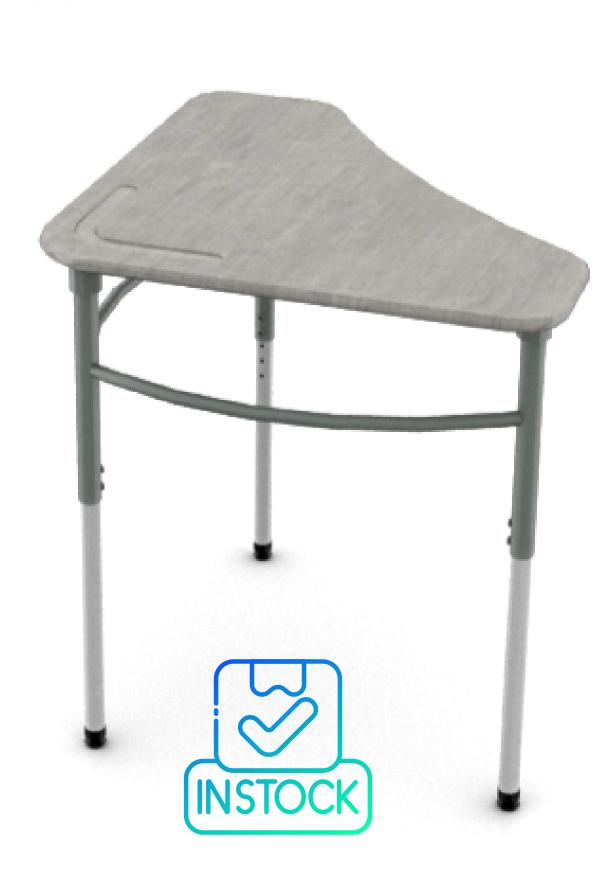

# **Back To School Special!**

Currently In Stock in the Greater Houston Area.

For Immediate delivery while quantities last!

EDI035612 • TRIANGLE DESK, ADJ. HEIGHT

- 23"-32"H SOLID PLASTICS TOP: SILVER ALCHEMY
- LEG COLOR: PLATINUM W/CHROME INSERTS
- MSRP: \$526.00
- SALE: \$198.92

#### Solid Plastic Desk:

- Durable, Low Maintenance, & Easy to Clean!
- Spacious Work Area
- Modern Design-Contemporary classroom décor