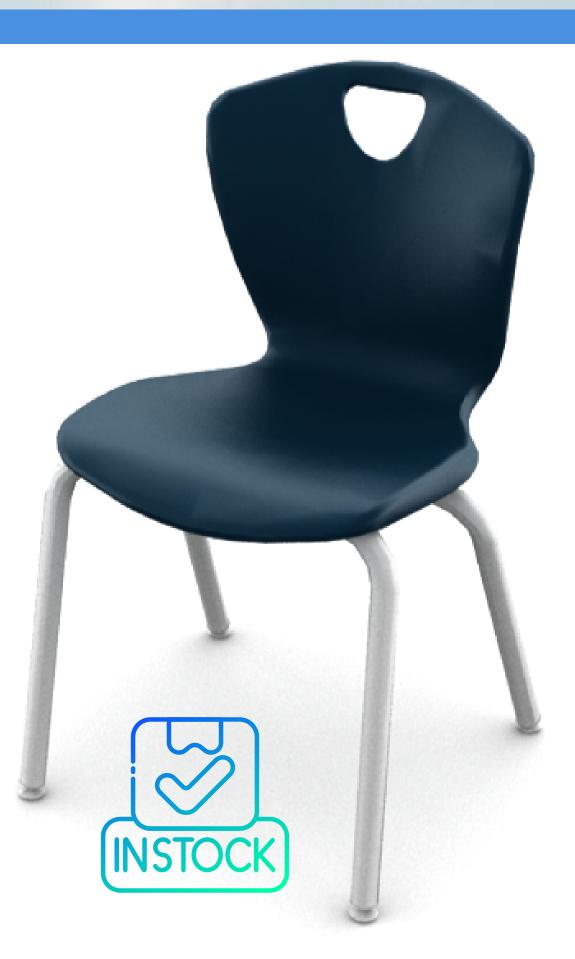

## EDI0356123

- 18" STUDENT CHAIR
  - CHAIR
- SHELL: NAVY
- FRAME: CHROME
- MSRP: \$<del>196.00</del>
- SALE: \$61.10

## Chrome Frame 18" Chair:

- Stylish & Sturdy: offers modern elegance and strong support
- Comfortable Seating: Ergonomic design